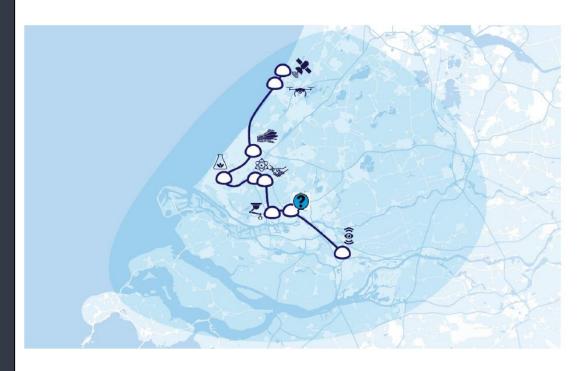

#### Where is MICS

Innovation Quarter

#### Focus in innovatiehotspots in ZH

- Noordwijk/Katwijk: Ruimtevaart en Drones
- Den Haag: Nieuwe materialen
- Delft: Robotica, Industriële biotech, Quantum, Al
- Schiedam: Mechatronica
- Drechtsteden: Maritiem
- Rotterdam?: 3D, duurzame energie (waterstof/wind), MedTech, Maritiem