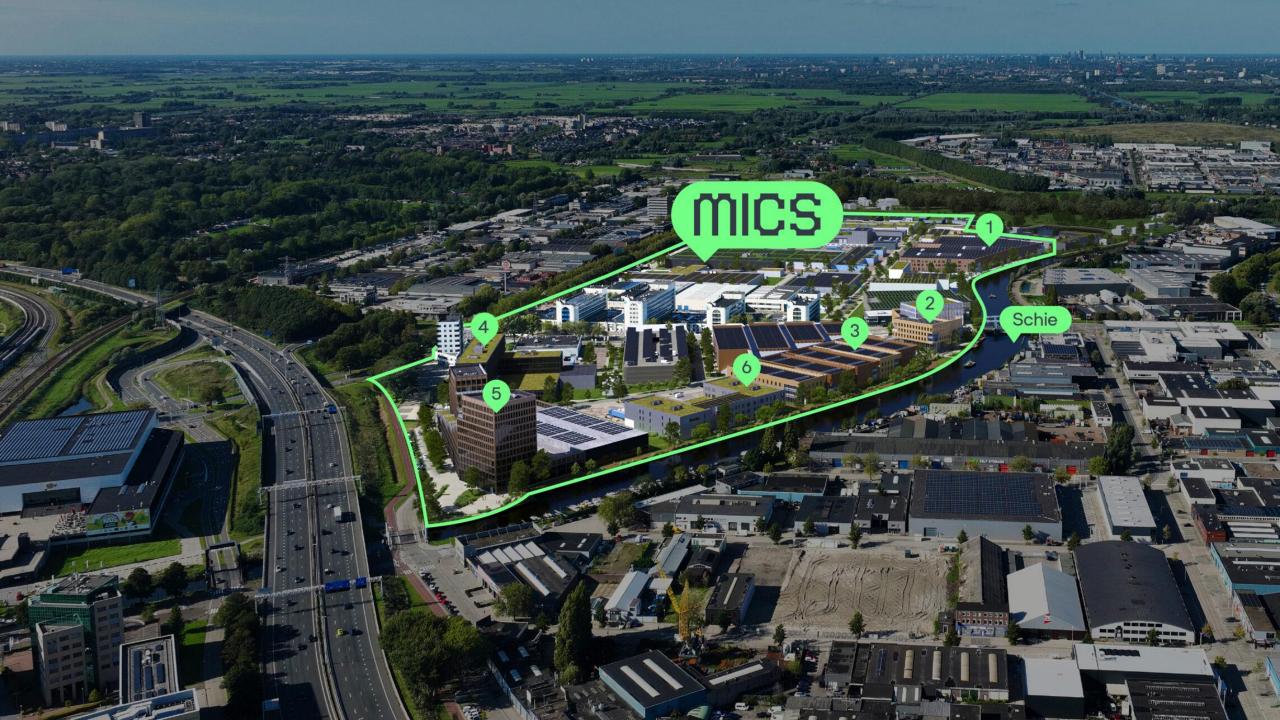

#### What is MICS?

Mechatronics Innovation Campus Schiedam

100+ acres campus with a focus on the Mechatronics industry:

 Electronic, Mechanical, Computing and Control Systems

Ecosystem to facilitate the growth of:

#### Where is MICS

Innovation Quarter

#### 1. Atlas

#### 2. Prisma

## 3. Spectrum

#### 4. Mano

# 5. Apex

# 6. Omega

Do you want to know more about MICS?

Please contact us at info@mics.nl or visit our website at www.mics.nl

ONS-gebouw Van Heekstraat 15 3125 BN Schiedam Contact

info@mics.nl +31 (0)85 560 05 20